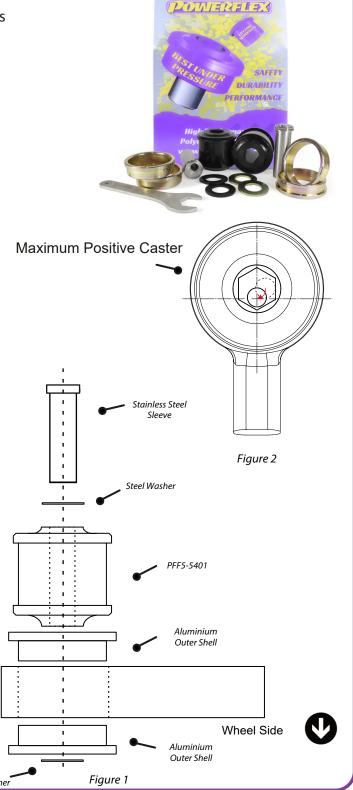

# Fitting Instructions:

- 1. Remove the original bush including its outer shell from the arm.
- 2. Clean any dirt or burrs from the bore in the arm. Remove any sharp edges with a rounded file.
- 3. Press the aluminium outer shells into each side of the arm, until sitting flush to the face of the arm. Try to use something that will avoid scratching the anodising of the shell.
- 4. Apply some washing up liquid to the bore of the shells and press the polyurethane bush in until fully through the arm. The wider top hat should be facing outwards in the direction of the wheel as shown in Fig. 1

Tip: If you are having trouble pressing the bush in, try pressing the bush in at a slight angle so that one part of the lip is already in the bore of the shell, and when steady pressure is applied, the rest of the lip should follow.

- 5. Apply some of the supplied grease to the bore of the bush, fit the plated washer to the adjustable sleeve and insert the sleeve into the bush from the inside of the vehicle.
- 6. For maximum caster, use the supplied spanner to rotate the sleeve so that the bore is positioned facing down the length of the arm as shown in Fig. 2
- 7. Refit the arm to the vehicle and tension all hardware to manufacturers recommended torque settings. Check alignment and adjust as necessary. Nylon Washer