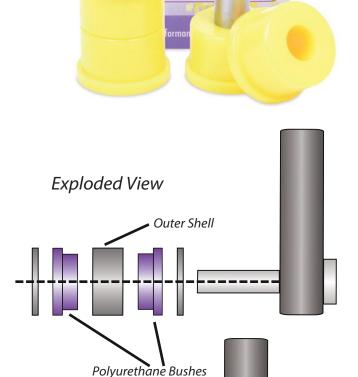

## Contents (parts per pack):

- 4 x Polyurethane Insert Bush
- 2 x Aluminium Sleeve
- 1 x Powerflex Grease

Please read the complete fitting instructions and check package components before fitment. These fitting instructions are to be used as a guide and in conjunction with workshop manual. It is recommended that:

## **Fitting Instructions:**

- 1. Remove the original bush from the arm, but retain the outer shell. Remember to clean away any dirt and corrosion.
- 2. Apply some of the powerflex grease to the bushes and insert them into the place of the previous bushes.
- 3. Apply some of the powerflex grease to the aluminium sleeves and insert them into the polyurethane bushes.
- 4. Re-fit arm to the vehicle. Tighten all hardware to manufacturers recommended torque settings.