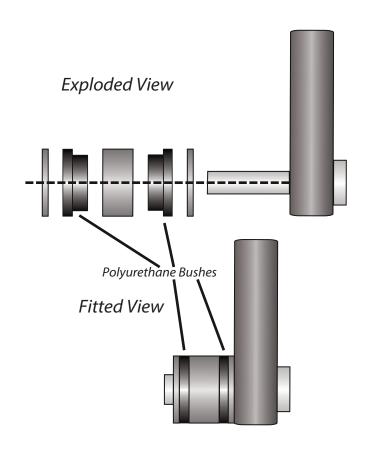

## Contents (parts per pack):

- 4 x Polyurethane Insert Bush
- 2 x Aluminium Sleeve
- 2 x Aluminium Sleeve

Please read the complete fitting instructions and check package components before fitment. These fitting instructions are to be used as a guide and in conjunction with workshop manual. It is recommended that:

## Fitting Instructions:

- 1. Remove the original bush from the arm, remembering to clean away any dirt and corrosion.
- 2. Apply some of the powerflex grease to the bushes and insert them into the place of the previous bushes.
- 3. Apply some of the powerflex grease to the aluminium sleeves and insert them into the polyurethane bushes.
- 4. Re-fit engine mount to the vehicle. Tighten all hardware to manufacturers recommended torque settings.