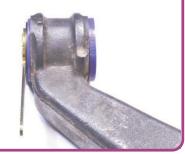

# **Fitting Instructions:**

- Remove original bush from the arm, clean any dirt and rust from bore in arm.
- Align the location pips on the bush with the bore on the inside of the arm.
- 3. Push in the A bush from the outside of the arm, push in the B bush in from the inside of the arm. Apply some of the supplied grease to the bore of the bush.
  - Note: left A and B bushes are to be fitted to the left side of the car as a set
- 4. Apply some of the supplied grease to both faces of the washer, slide the washer onto the sleeve.
- 5. Push the sleeve into the bush from outside of the arm, the adjusting head of both bushes on the arm will be on the outside faces.
- Refit to the car, carry out alignment check, adjust to set desired geometry.