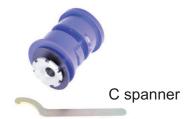

# Contents (parts per pack):

- 4 x polyurethane bushes: left side 1x A, 1x B, right side 1x A, 1x B
- 2 x stainless steel adjustable sleeves
- 2 x nylon washers
- 1 x C spanner
- 1 x grease

Please read the complete fitting instructions and check package components before fitment. These fitting instructions are to be used as a guide and in conjunction with workshop manual. It is recommended that:

# **Fitting Instructions:**

- Remove original bush from the arm, clean any dirt and rust from bore in arm.
- Align the location pips on the bush with the bore on the inside of the arm.
- 3. Push in the A bush from the outside of the arm, push in the B bush in from the inside of the arm. Apply some of the supplied grease to the bore of the bush.
  - Note: left A and B bushes are to be fitted to the left side of the car as a set
- 4. Apply some of the supplied grease to both faces of the washer, slide the washer onto the sleeve.
- 5. Push the sleeve into the bush from outside of the arm, the adjusting head of both bushes on the arm will be on the outside faces.
- Refit to the car, carry out alignment check, adjust to set desired geometry.