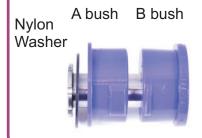

# Contents (parts per pack):

- 4 x polyurethane bushes: left side 1x A, 1x B, right side 1x A, 1x B
- 2 x stainless steel adjustable sleeves
- 2 x nylon washers
- 1 x C spanner
- 1 x grease

Please read the complete fitting instructions and check package components before fitment. These fitting instructions are to be used as a guide and in conjunction with workshop manual. It is recommended that:

# **Fitting Instructions:**

- Remove original bush from the arm, clean any dirt and rust from bore in arm.
- Align the location pips on the bush with the bore on the inside of the arm.
- 3. Push in the A bush from the outside of the arm, push in the B bush in from the inside of the arm. Apply some of the supplied grease to the bore of the bush.
  - Note: left A and B bushes are to be fitted to the left side of the car as a set
- 4. Apply some of the supplied grease to both faces of the washer, slide the washer onto the sleeve.
- 5. Push the sleeve into the bush from outside of the arm, the adjusting head of both bushes on the arm will be on the outside faces.
- Refit to the car, carry out alignment check, adjust to set desired geometry.